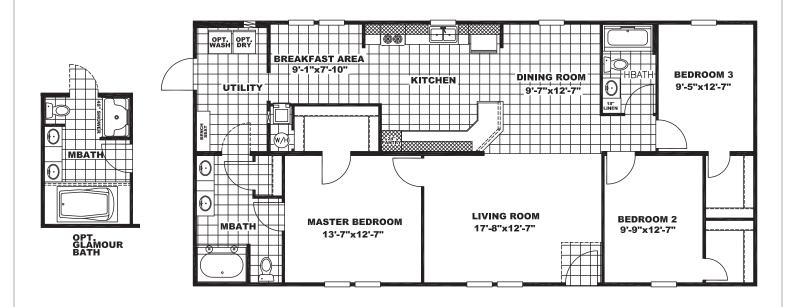

## Norris Elite Geries

1,478 Sq Ft · 3 Bedrooms · 2 Baths

The home series and floor plans indicated will vary by retailer and state. Your local Home Center can quote you on specific prices and terms of purchase for specific homes. Norris Homes invests in continuous product and process improvement. All home series, floor plans, specifications, dimension, features, materials, availability, and starting prices shown on this website are artist's renderings or estimates, and are subject to change without notice. Dimensions are nominal and length and width measurements are from exterior wall to exterior wall.