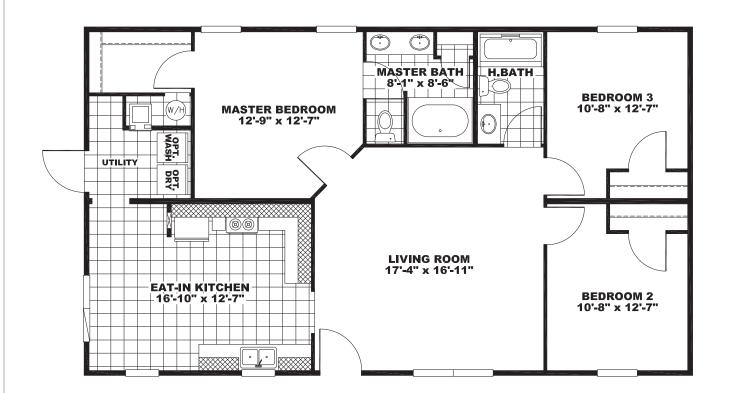

## HILLCREST

DSP28463A 1,288 Sq Ft • 3 Bedrooms • 2 Baths

The home series and floor plans indicated will vary by retailer and state. Your local Home Center can quote you on specific prices and terms of purchase for specific homes. Norris Homes invests in continuous product and process improvement. All home series, floor plans, specifications, dimension, features, materials, availability, and starting prices shown on this website are artist's renderings or estimates, and are subject to change without notice. Dimensions are nominal and length and width measurements are from exterior wall to exterior wall.