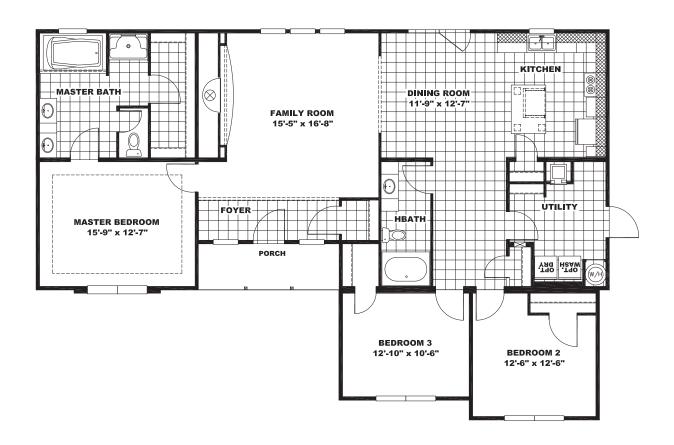

## SHEFFIELD

DSP43583A 1,741 Sq Ft  $\cdot$  3 Bedrooms  $\cdot$  2 Baths

The home series and floor plans indicated will vary by retailer and state. Your local Home Center can quote you on specific prices and terms of purchase for specific homes. Norris Homes invests in continuous product and process improvement. All home series, floor plans, specifications, dimension, features, materials, availability, and starting prices shown on this website are artist's renderings or estimates, and are subject to change without notice. Dimensions are nominal and length and width measurements are from exterior wall to exterior wall.