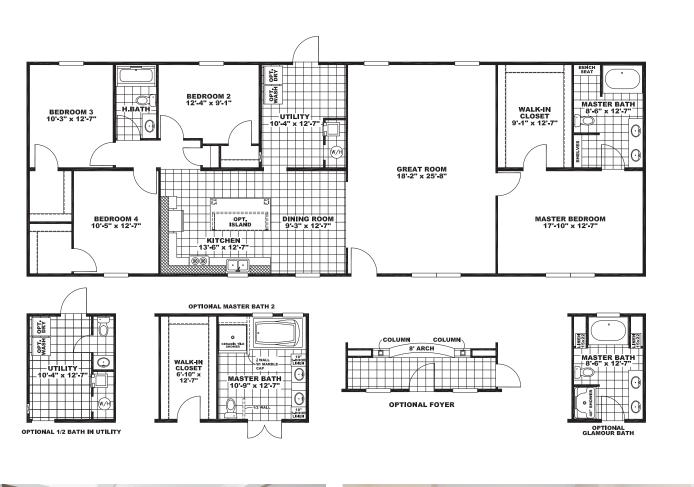

## TEMPLETON

DSP28764B 2,001 Sq Ft • 4 Bedrooms • 2 Baths

The home series and floor plans indicated will vary by retailer and state. Your local Home Center can quote you on specific prices and terms of purchase for specific homes. Norris Homes invests in continuous product and process improvement. All home series, floor plans, specifications, dimension, features, materials, availability, and starting prices shown on this website are artist's renderings or estimates, and are subject to change without notice. Dimensions are nominal and length and width measurements are from exterior wall to exterior wall.