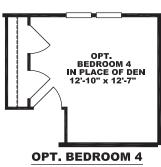

## Norris Elite Geries

1,369 Sq Ft  $\cdot$  3 Bedrooms  $\cdot$  2 Baths

The home series and floor plans indicated will vary by retailer and state. Your local Home Center can quote you on specific prices and terms of purchase for specific homes. Norris Homes invests in continuous product and process improvement. All home series, floor plans, specifications, dimension, features, materials, availability, and starting prices shown on this website are artist's renderings or estimates, and are subject to change without notice. Dimensions are nominal and length and width measurements are from exterior wall to exterior wall.