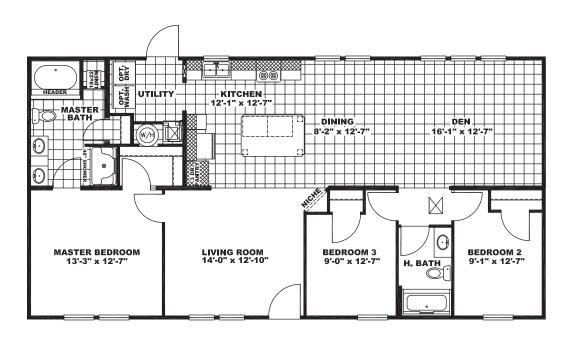

## Norris Elite Geries

1,369 Sq Ft  $\cdot$  3 Bedrooms  $\cdot$  2 Baths

The home series and floor plans indicated will vary by retailer and state. Your local Home Center can quote you on specific prices and terms of purchase for specific homes. Norris Homes invests in continuous product and process improvement. All home series, floor plans, specifications, dimension, features, materials, availability, and starting prices shown on this website are artist's renderings or estimates, and are subject to change without notice. Dimensions are nominal and length and width measurements are from exterior wall to exterior wall.