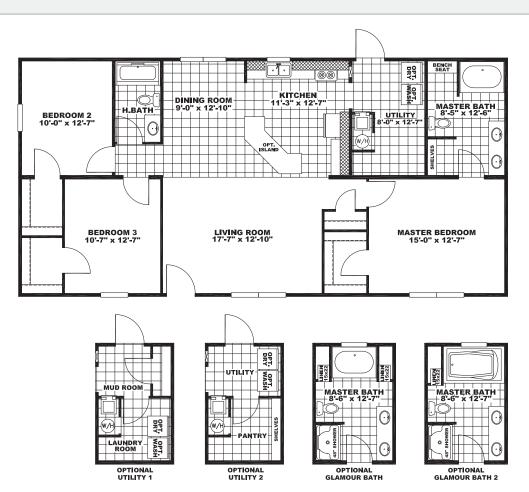

## **CAMERON**

DSP28543A 1,288 Sq Ft · 3 Bedrooms · 2 Baths

The home series and floor plans indicated will vary by retailer and state. Your local Home Center can quote you on specific prices and terms of purchase for specific homes. Norris Homes invests in continuous product and process improvement. All home series, floor plans, specifications, dimension, features, materials, availability, and starting prices shown on this website are artist's renderings or estimates, and are subject to change without notice. Dimensions are nominal and length and width measurements are from exterior wall to exterior wall.