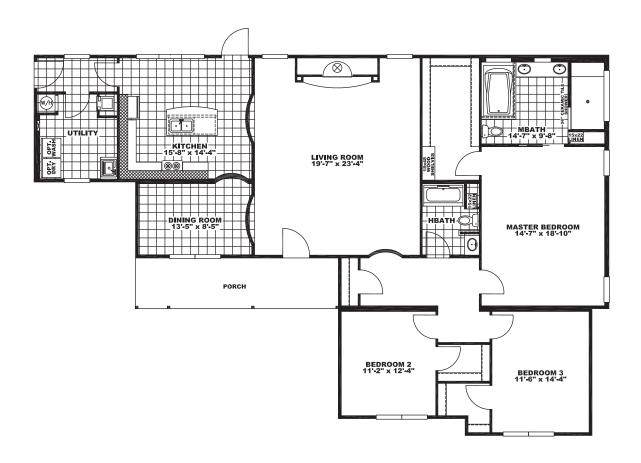

## CAPTAIN JACK

DSP45683A

2,280 Sq Ft · 3 Bedrooms · 2 Baths

The home series and floor plans indicated will vary by retailer and state. Your local Home Center can quote you on specific prices and terms of purchase for specific homes. Norris Homes invests in continuous product and process improvement. All home series, floor plans, specifications, dimension, features, materials, availability, and starting prices shown on this website are artist's renderings or estimates, and are subject to change without notice. Dimensions are nominal and length and width measurements are from exterior wall to exterior wall.