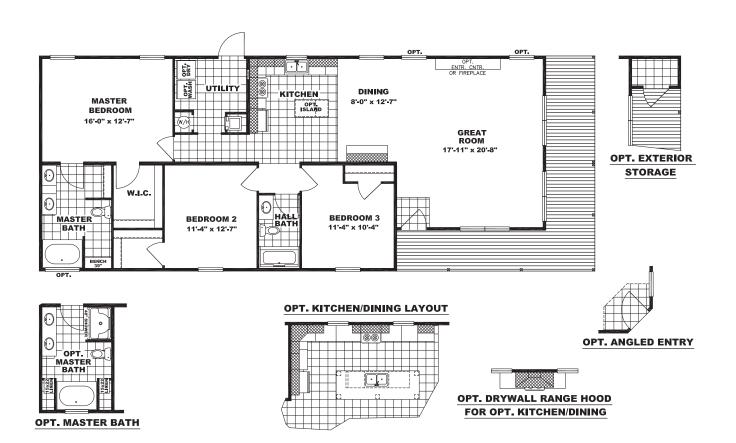

## **CHAPMAN**

DSP28683C 1,791 Sq Ft · 3 Bedrooms · 2 Baths

The home series and floor plans indicated will vary by retailer and state. Your local Home Center can quote you on specific prices and terms of purchase for specific homes. Norris Homes invests in continuous product and process improvement. All home series, floor plans, specifications, dimension, features, materials, availability, and starting prices shown on this website are artist's renderings or estimates, and are subject to change without notice. Dimensions are nominal and length and width measurements are from exterior wall to exterior wall.