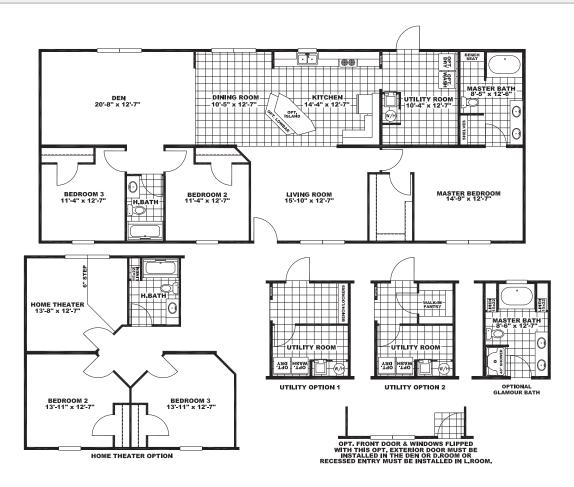

## **COLEMAN**

DSP28663A

1,738 Sq Ft · 3 Bedrooms · 2 Baths

The home series and floor plans indicated will vary by retailer and state. Your local Home Center can quote you on specific prices and terms of purchase for specific homes. Norris Homes invests in continuous product and process improvement. All home series, floor plans, specifications, dimension, features, materials, availability, and starting prices shown on this website are artist's renderings or estimates, and are subject to change without notice. Dimensions are nominal and length and width measurements are from exterior wall to exterior wall.