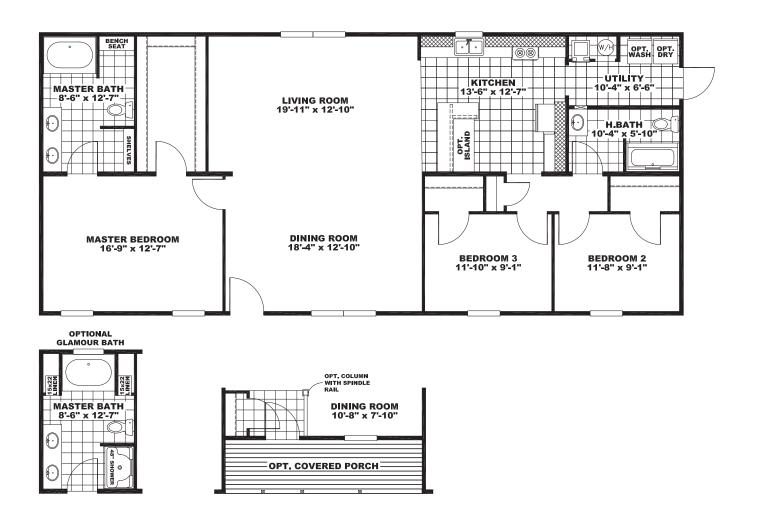

EASTWOOD

DSP28603B 1,580 Sq Ft · 3 Bedrooms · 2 Baths

The home series and floor plans indicated will vary by retailer and state. Your local Home Center can quote you on specific prices and terms of purchase for specific homes. Norris Homes invests in continuous product and process improvement. All home series, floor plans, specifications, dimension, features, materials, availability, and starting prices shown on this website are artist's renderings or estimates, and are subject to change without notice. Dimensions are nominal and length and width measurements are from exterior wall to exterior wall.