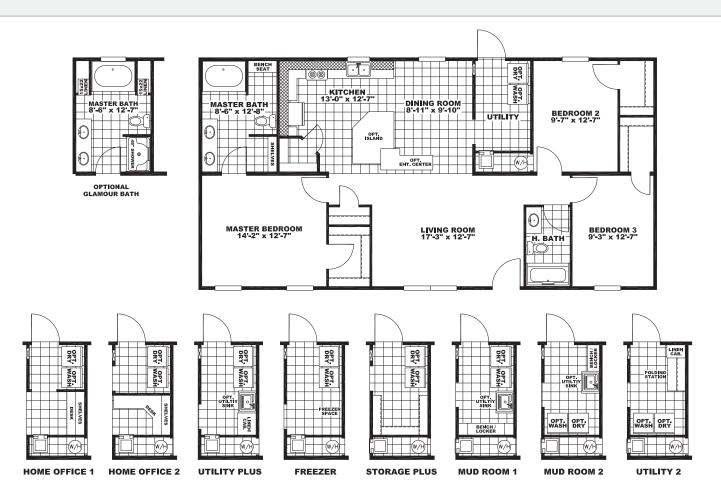

## **ETHRIDGE**

DSP28523A

1,369 Sq Ft  $\cdot$  3 Bedrooms  $\cdot$  2 Baths

The home series and floor plans indicated will vary by retailer and state. Your local Home Center can quote you on specific prices and terms of purchase for specific homes. Norris Homes invests in continuous product and process improvement. All home series, floor plans, specifications, dimension, features, materials, availability, and starting prices shown on this website are artist's renderings or estimates, and are subject to change without notice. Dimensions are nominal and length and width measurements are from exterior wall to exterior wall.