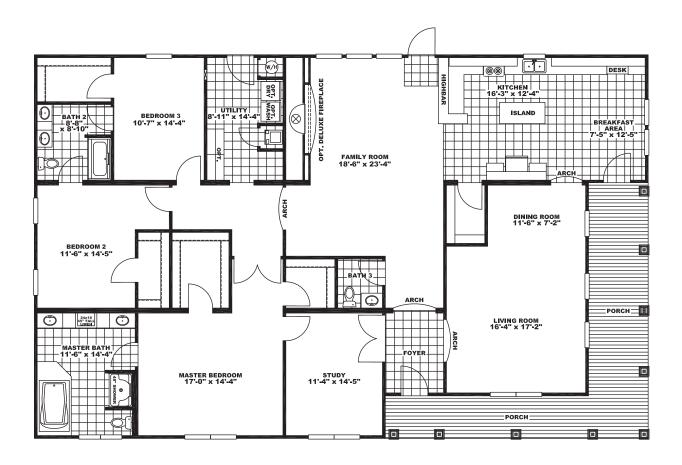

## **JEFFERSON**

NSC45723A

2,190 Sq Ft · 3 Bedrooms · 2.5 Baths

The home series and floor plans indicated will vary by retailer and state. Your local Home Center can quote you on specific prices and terms of purchase for specific homes. Norris Homes invests in continuous product and process improvement. All home series, floor plans, specifications, dimension, features, materials, availability, and starting prices shown on this website are artist's renderings or estimates, and are subject to change without notice. Dimensions are nominal and length and width measurements are from exterior wall to exterior wall.