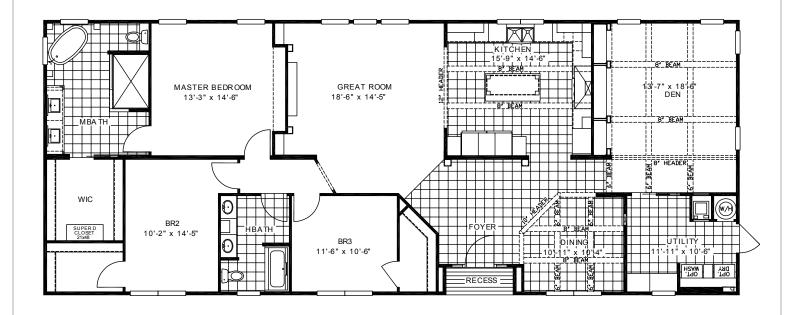

## ST. CROIX

DSP32763A

2,253 Sq Ft · 3 Bedrooms · 2.5 Baths

The home series and floor plans indicated will vary by retailer and state. Your local Home Center can quote you on specific prices and terms of purchase for specific homes. Norris Homes invests in continuous product and process improvement. All home series, floor plans, specifications, dimension, features, materials, availability, and starting prices shown on this website are artist's renderings or estimates, and are subject to change without notice. Dimensions are nominal and length and width measurements are from exterior wall to exterior wall.