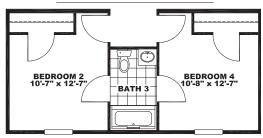

## **TREYBURN**

DSP28683A 1,791 Sq Ft · 3 Bedrooms · 2 Baths

The home series and floor plans indicated will vary by retailer and state. Your local Home Center can quote you on specific prices and terms of purchase for specific homes. Norris Homes invests in continuous product and process improvement. All home series, floor plans, specifications, dimension, features, materials, availability, and starting prices shown on this website are artist's renderings or estimates, and are subject to change without notice. Dimensions are nominal and length and width measurements are from exterior wall to exterior wall.