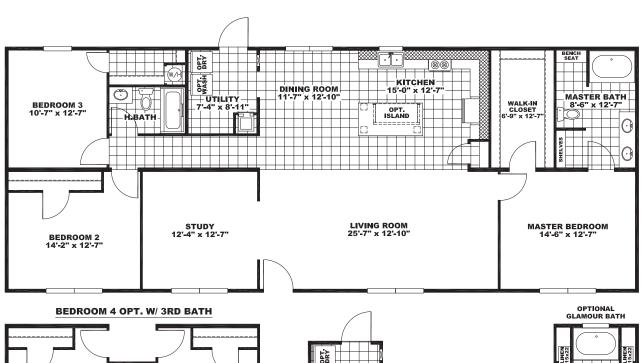

## **TREYBURN**

DSP28683A 1,791 Sq Ft · 3 Bedrooms · 2 Baths

The home series and floor plans indicated will vary by retailer and state. Your local Home Center can quote you on specific prices and terms of purchase for specific homes. Norris Homes invests in continuous product and process improvement. All home series, floor plans, specifications, dimension, features, materials, availability, and starting prices shown on this website are artist's renderings or estimates, and are subject to change without notice. Dimensions are nominal and length and width measurements are from exterior wall to exterior wall.