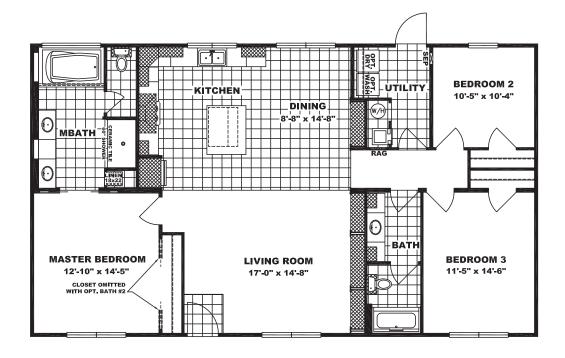

## Super 52

1,560 Sq Ft · 3 Bedrooms · 2 Baths

The home series and floor plans indicated will vary by retailer and state. Your local Home Center can quote you on specific prices and terms of purchase for specific homes. Norris Homes invests in continuous product and process improvement. All home series, floor plans, specifications, dimension, features, materials, availability, and starting prices shown on this website are artist's renderings or estimates, and are subject to change without notice. Dimensions are nominal and length and width measurements are from exterior wall to exterior wall.