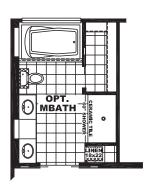

## **NORRIS** Super Series

## Super 52

1,560 Sq Ft · 3 Bedrooms · 2 Baths













The home series and floor plans indicated will vary by retailer and state. Your local Home Center can quote you on specific prices and terms of purchase for specific homes. Norris Homes invests in continuous product and process improvement. All home series, floor plans, specifications, dimension, features, materials, availability, and starting prices shown on this website are artist's renderings or estimates, and are subject to change without notice. Dimensions are nominal and length and width measurements are from exterior wall to exterior wall.