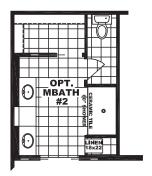

## **NORRIS** Super Series

## Super 52

1,560 Sq Ft · 3 Bedrooms · 2 Baths













The home series and floor plans indicated will vary by retailer and state. Your local Home Center can quote you on specific prices and terms of purchase for specific homes. Norris Homes invests in continuous product and process improvement. All home series, floor plans, specifications, dimension, features, materials, availability, and starting prices shown on this website are artist's renderings or estimates, and are subject to change without notice. Dimensions are nominal and length and width measurements are from exterior wall to exterior wall.