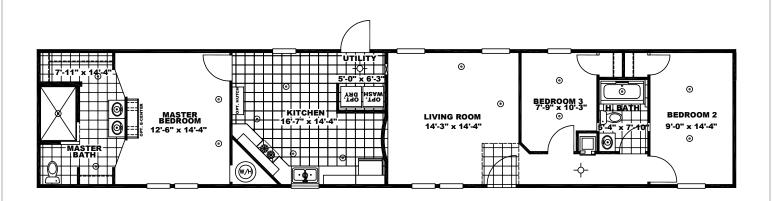

## **EXECUTIVE SERIES**

## **CEO**

ELN16763B 1,216 Sq Ft · 3 Bedrooms · 2 Baths

The home series and floor plans indicated will vary by retailer and state. Your local Home Center can quote you on specific prices and terms of purchase for specific homes. Norris Homes invests in continuous product and process improvement. All home series, floor plans, specifications, dimension, features, materials, availability, and starting prices shown on this website are artist's renderings or estimates, and are subject to change without notice. Dimensions are nominal and length and width measurements are from exterior wall to exterior wall.