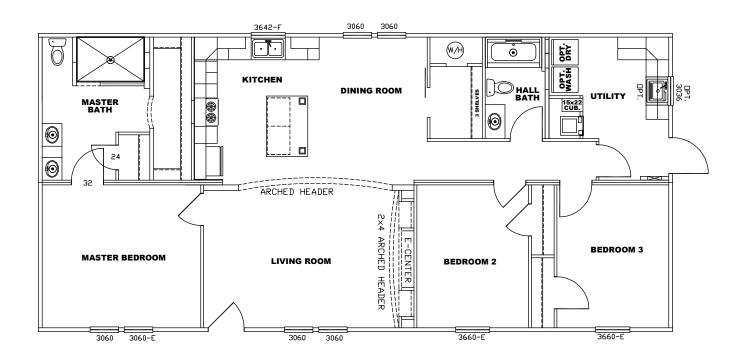

## NORRIS Elite Geries Nocalbridge 2 "Lil' Woody"

ELN28563B

1,475 Sq Ft · 3 Bedrooms · 2 Baths

The home series and floor plans indicated will vary by retailer and state. Your local Home Center can quote you on specific prices and terms of purchase for specific homes. Norris Homes invests in continuous product and process improvement. All home series, floor plans, specifications, dimension, features, materials, availability, and starting prices shown on this website are artist's renderings or estimates, and are subject to change without notice. Dimensions are nominal and length and width measurements are from exterior wall to exterior wall.