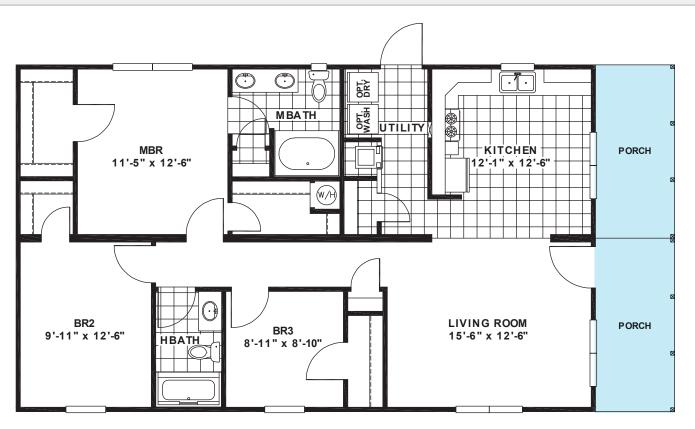

SCENIC SERIES

LAKE VIEW

28x50 1,158 Sq Ft • 3 Bedrooms • 2 Baths

The home series and floor plans indicated will vary by retailer and state. Your local Home Center can quote you on specific prices and terms of purchase for specific homes. Norris Homes invests in continuous product and process improvement. All home series, floor plans, specifications, dimension, features, materials, availability, and starting prices shown on this website are artist's renderings or estimates, and are subject to change without notice. Dimensions are nominal and length and width measurements are from exterior wall to exterior wall.