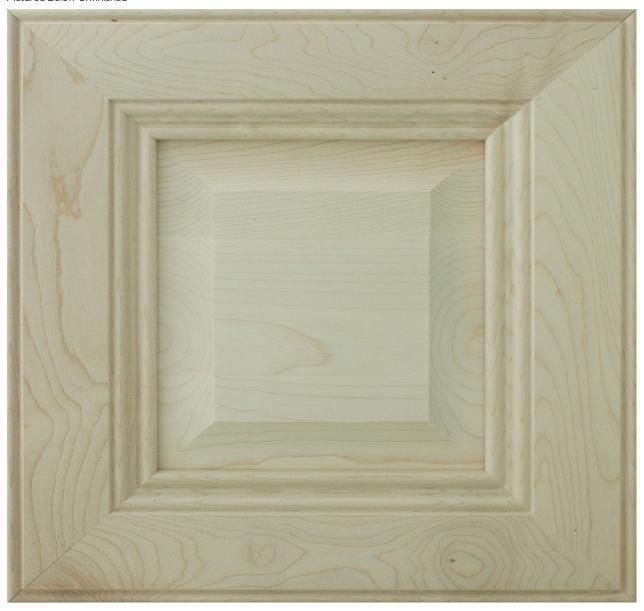

Norris

Cabinets

### Shaker Oak

Pictured Below Unfinished



#### Color Options





Milk

Morning Mist





Smokey MT Oak

Guiness Dark





- Available on Island Only —





Sapphire (Islands Only)

Turquoise (Islands Only)



# Adonis Maple

Pictured Below Unfinished



#### Color Options



White

Morning Mist





Smokey MT Oak

Guiness Dark



Suny Valley

- Available on Island Only -





Sapphire (Islands Only)

Turquoise (Islands Only)



## Raised Panel Maple

Pictured Below Unfinished



#### Color Options



White



Morning Mist



Smokey MT Oak



Guiness Dark



Suny Valley



- Available on Island Only -



Sapphire (Islands Only)



Turquoise (Islands Only)