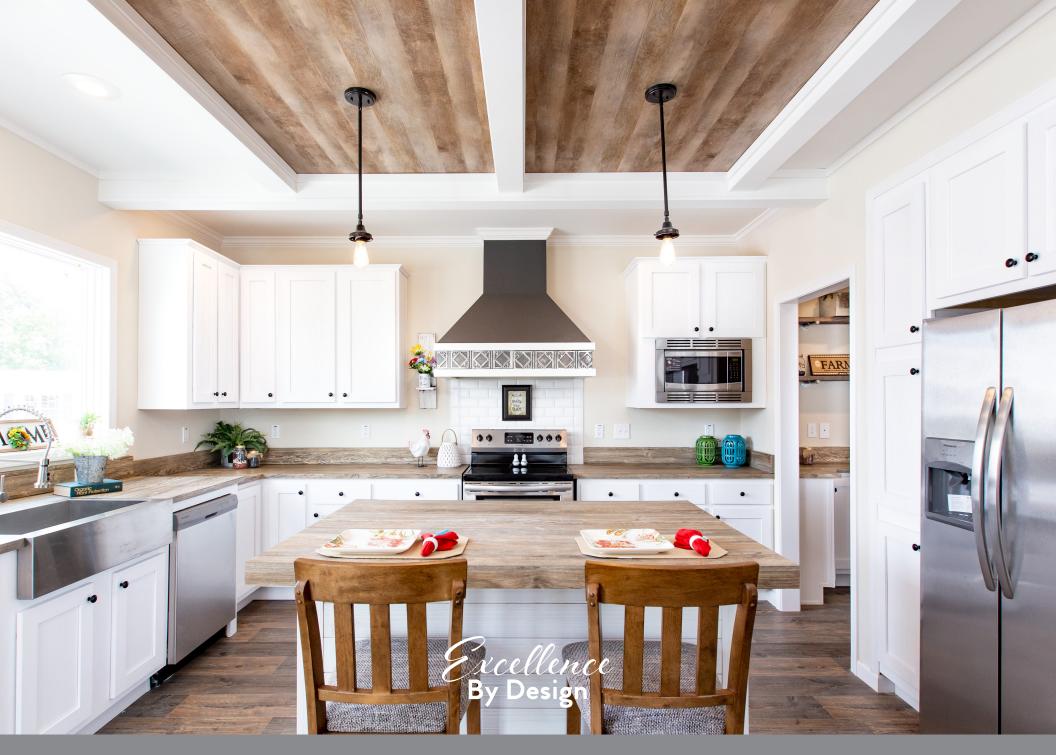

Norris

Cabinets

### Shaker Oak

Pictured Below Unfinished



#### Color Options





Milk

Morning Mist





Smokey MT Oak

Guiness Dark





- Available on Island Only —





Sapphire (Islands Only)

Turquoise (Islands Only)



# Adonis Maple

Pictured Below Unfinished



#### Color Options



White

Morning Mist





Smokey MT Oak

Guiness Dark



Suny Valley

- Available on Island Only -





Sapphire (Islands Only)

Turquoise (Islands Only)



## Raised Panel Maple

Pictured Below Unfinished



#### Color Options



White



Morning Mist



Smokey MT Oak



Guiness Dark



Suny Valley



- Available on Island Only -



Sapphire (Islands Only)



Turquoise (Islands Only)