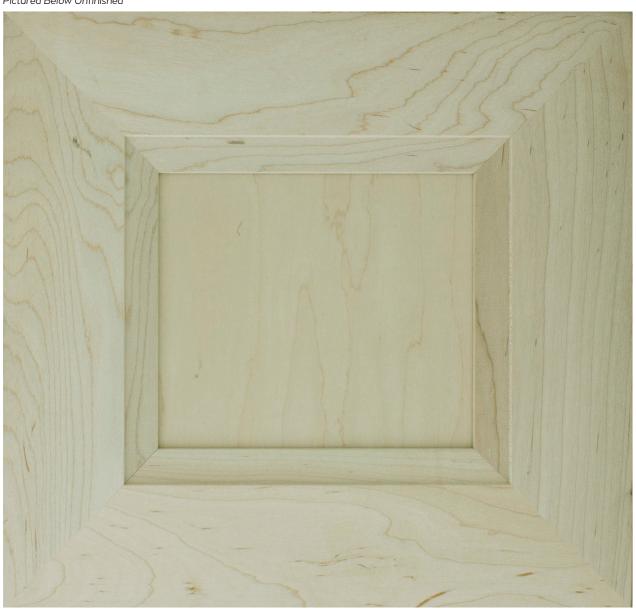

Norris

Cabinets

### Shaker Oak

Pictured Below Unfinished



#### Color Options





Milk

Morning Mist





Smokey MT Oak

Guiness Dark





- Available on Island Only —





Sapphire (Islands Only)

Turquoise (Islands Only)



# Adonis Maple

Pictured Below Unfinished



#### Color Options



White

Morning Mist





Smokey MT Oak

Guiness Dark



Suny Valley

- Available on Island Only -





Sapphire (Islands Only)

Turquoise (Islands Only)



## Raised Panel Maple

Pictured Below Unfinished



#### Color Options



White



Morning Mist



Smokey MT Oak



Guiness Dark



Suny Valley



- Available on Island Only -



Sapphire (Islands Only)



Turquoise (Islands Only)